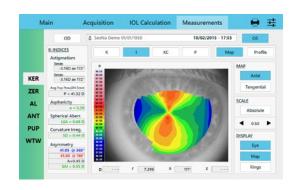

## SeeNa<sup>™</sup> captures nine key measurements, all with a single acquisition.

- Axial length
- Keratometry
- Anterior chamber depth
- Central corneal thickness
- Lens thickness

- Corneal topography
- Corneal wavefront analysis
- Photopic and mesopic pupillometry
- Corneal white-to-white measurements