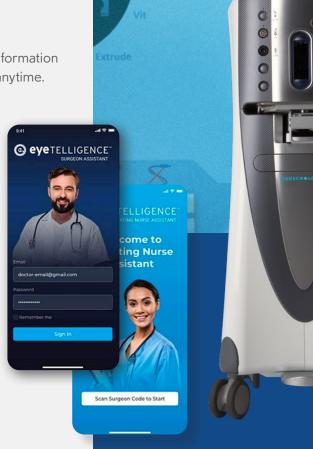

## Surgeon Built, For Surgeons

- A seamless, secure flow of information from the office, to the surgeon, to the OR by connecting with various EMR and diagnostic platforms.
- Surgical planning tool provides surgeons with access to critical patient information used for surgical planning and calculating their IOL powers, anywhere, anytime.
- Expanded communication using a Surgeon and Nurse/OR Circulator application for enhanced workflow.

## The Eyetelligence<sup>™</sup> software platform is also exclusively connected to the Stellaris Elite® vision enhancement system

Eyetelligence<sup>™</sup> provides surgeons with access to their personal settings from any Stellaris system and allows for expedited technical service, assessment, and customer support.